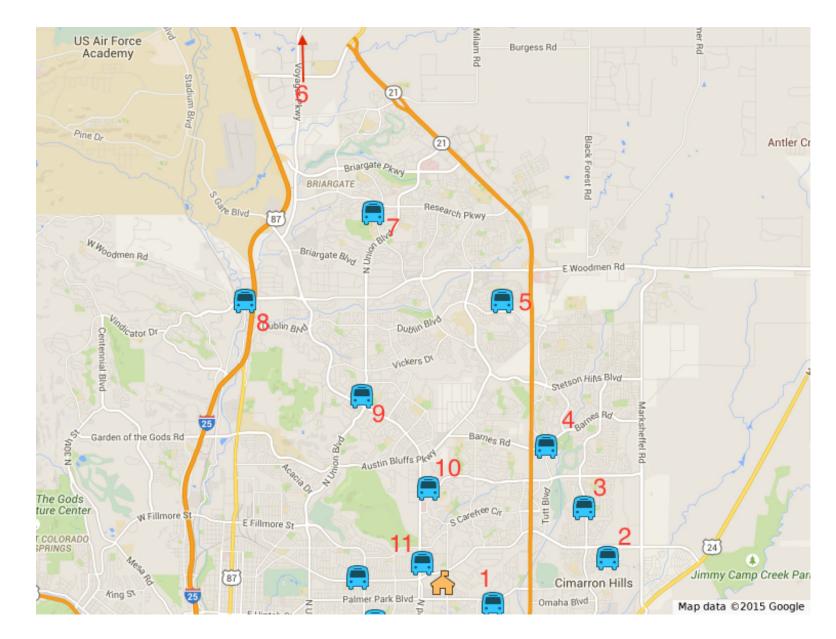

## North Route Schedule 2015-2016 School Year

## **Stop Locations**

Pick-Up Times

Drop-Off Times

1. Henry Park 3:35 PM 6:05 AM 2. Cimarron Park 6:12 AM 3:42 PM 3. Springs Ranch Park 6:16 AM 3:46 PM 4. Kum n' Go (Tutt Blvd & Barnes) 6:19 AM 3:49 PM 5. Wagon Trails Recreation Center 6:30 AM 3:59 PM 6. Mary Kyer Park 6:46 AM 4:05 PM 7. Wedgewood Park 7:02 AM 4:21 PM 8. Tiffany Square (Woodmen & I-25) 4:34 PM 7:15 AM 9. Tomah Park 7:28 AM 4:47 PM 10. Village Green Park 7:36 AM 4:59 PM 11. Crystal Rose Restaurant 7:46 AM 5:11 PM

Arrives at school by 7:45 AM Departs from school by 3:30 PM Please arrive at stops at least 5 minutes before scheduled pick-up/drop-off times