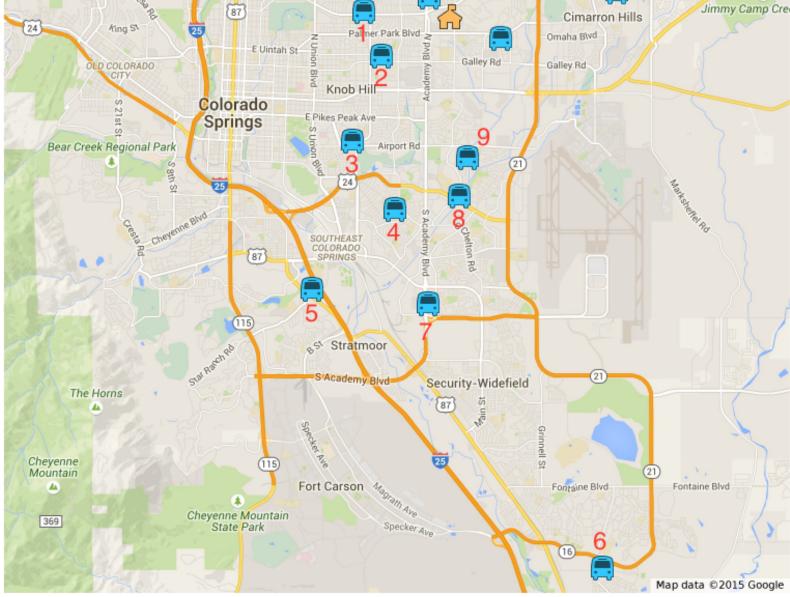

## South Route Schedule 2015-2016 School Year

## **Stop Locations**

**Drop-Off Times Pick-Up Times** Wasson Park 1. 6:05 AM 3:35 PM 2. Safeway (Galley & N. Circle) 6:10 AM 3:40 PM 3. Star Academy 6:15 AM 3:45 PM 4. Boys & Girls Club 4:05 PM 7:25 AM 5. World Arena 6:35 AM 4:20 PM 6. Fountain Mesa Shopping Center 4:30 PM 7:00 AM 7. Mission Trace Shopping Center 7:15 AM 4:00 PM 8. Safeway (Murray & Fountain Blvd.) 7:30 AM 3:55 PM 9. Sage Brush Park 7:35 AM 3:50 PM

Arrives at school by 7:45 AM Departs from school by 3:30 PM Please arrive at stops at least 5 minutes before scheduled pick-up/drop-off times